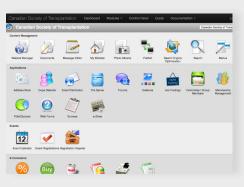

Rob Gallaher Executive Director Canadian Society of Transplantation (CST)

CST Admin Control Panel

Members Area

Fully Mirrored French site